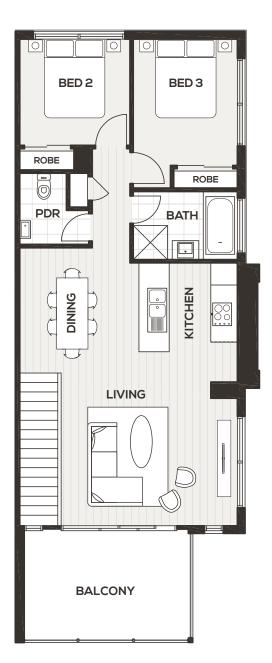

## **Parkville End**

AREA: 20.63 SQUARES

FIRST FLOOR

This brochure includes sketches, drawings and artist's impressions which are indicative only and subject to change as the plans and designs for the project are developed and refined. Locations, distances, dimensions and layouts are estimates only and also subject to change. While the publishers have taken care to ensure the details in this brochure give a realistic impression of the development as currently envisaged, the publisher and developer of Riverhills Wollert make no representation or warranty as to the accuracy of the material in this brochure and interested parties must not rely on this material and are advised to make their own enquiries.