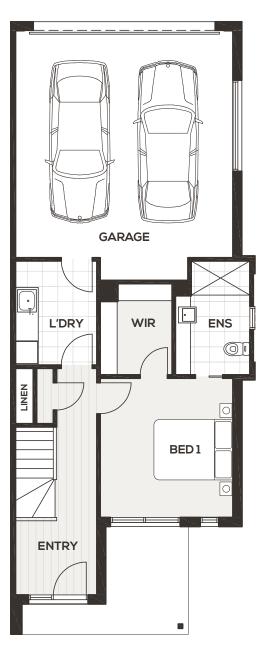

## **Parkville End**

AREA: 20.63 SQUARES

FIRST FLOOR

This brochure includes sketches, drawings and artist's impressions which are indicative only and subject to change as the plans and designs for the project are developed and refined. Locations, distances, dimensions and layouts are estimates only and also subject to change. While the publishers have taken care to ensure the details in this brochure give a realistic impression of the development as currently envisaged, the publisher and developer of Riverhills Wollert make no representation or warranty as to the accuracy of the material in this brochure and interested parties must not rely on this material and are advised to make their own enquiries.