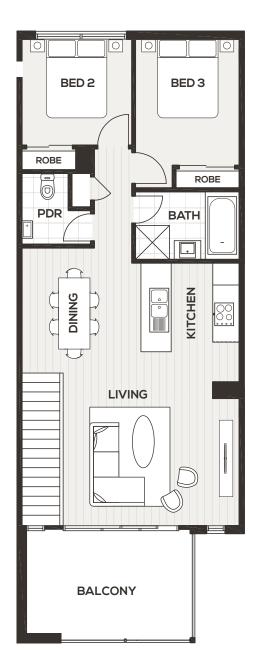

## **Parkville Mid**

AREA: 20.08 SQUARES

FIRST FLOOR

This brochure includes sketches, drawings and artist's impressions which are indicative only and subject to change as the plans and designs for the project are developed and refined. Locations, distances, dimensions and layouts are estimates only and also subject to change. While the publishers have taken care to ensure the details in this brochure give a realistic impression of the development as currently envisaged, the publisher and developer of Riverhills Wollert make no representation or warranty as to the accuracy of the material in this brochure and interested parties must not rely on this material and are advised to make their own enquiries.