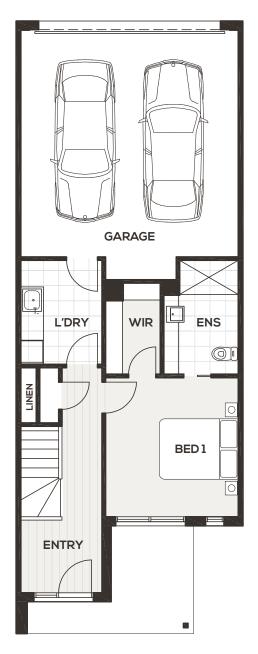

## **Parkville Mid**

AREA: 20.08 SQUARES

FIRST FLOOR

This brochure includes sketches, drawings and artist's impressions which are indicative only and subject to change as the plans and designs for the project are developed and refined. Locations, distances, dimensions and layouts are estimates only and also subject to change. While the publishers have taken care to ensure the details in this brochure give a realistic impression of the development as currently envisaged, the publisher and developer of Riverhills Wollert make no representation or warranty as to the accuracy of the material in this brochure and interested parties must not rely on this material and are advised to make their own enquiries.