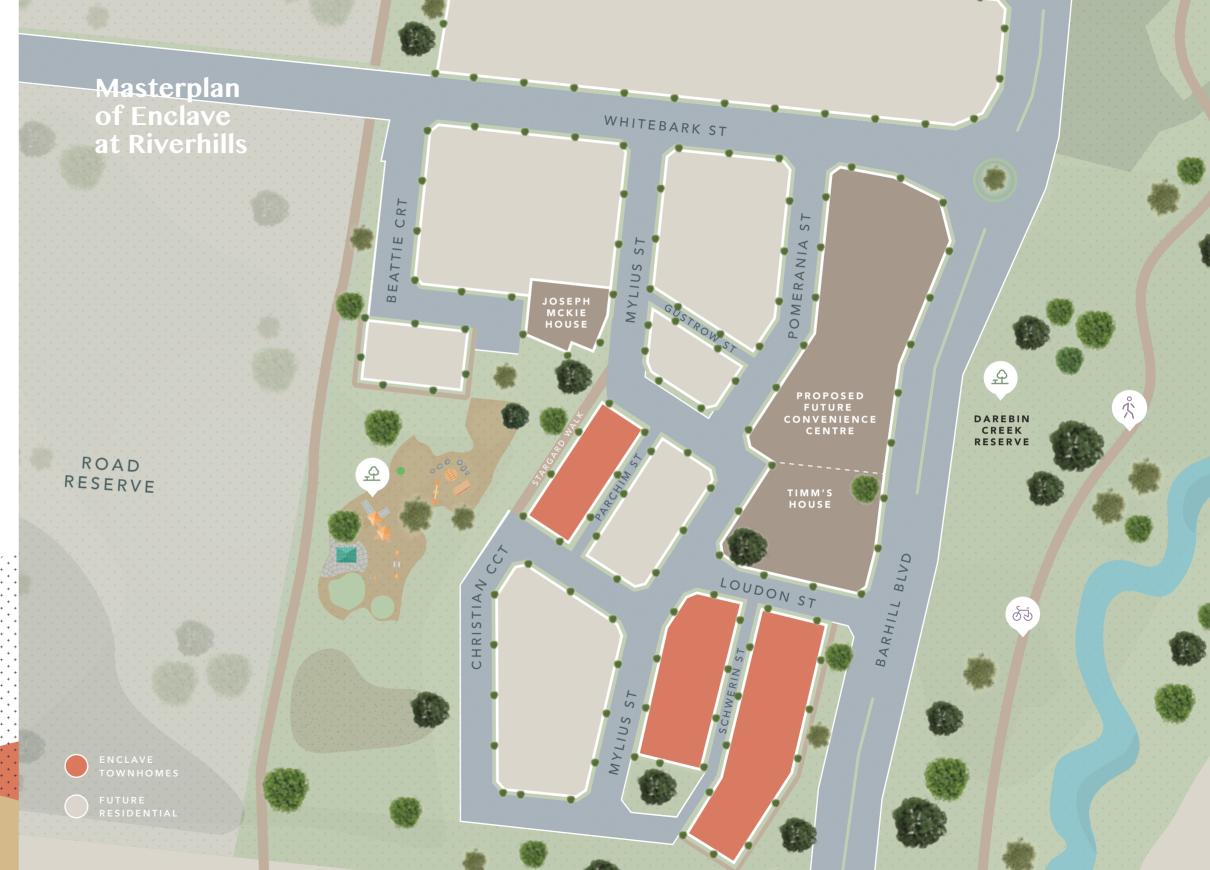

### ENCLAVE at Riverhills

 ABOUT ENCLAVE

### The best townhomes on the best land in Wollert

Presenting Enclave, a range of boutique, high quality and thoroughly contemporary 2 & 3 bedroom townhomes designed by TownLiving by Metricon to complement the naturally exquisite Riverhills location.

# The pinnacle of excellence

At the heart of the spectacular Riverhills development, nestled along the banks of Darebin Creek, your Enclave home offers style, comfort and convenience.

Each Enclave home has been designed and delivered by TownLiving, a specialist national division of Metricon - Australia's premier home designer and builder, and one of the most respected in the country.

Your Enclave home presents as a complete turnkey package with front and rear landscaping and high-end inclusions as standard, set within the vast natural beauty of Riverhills.