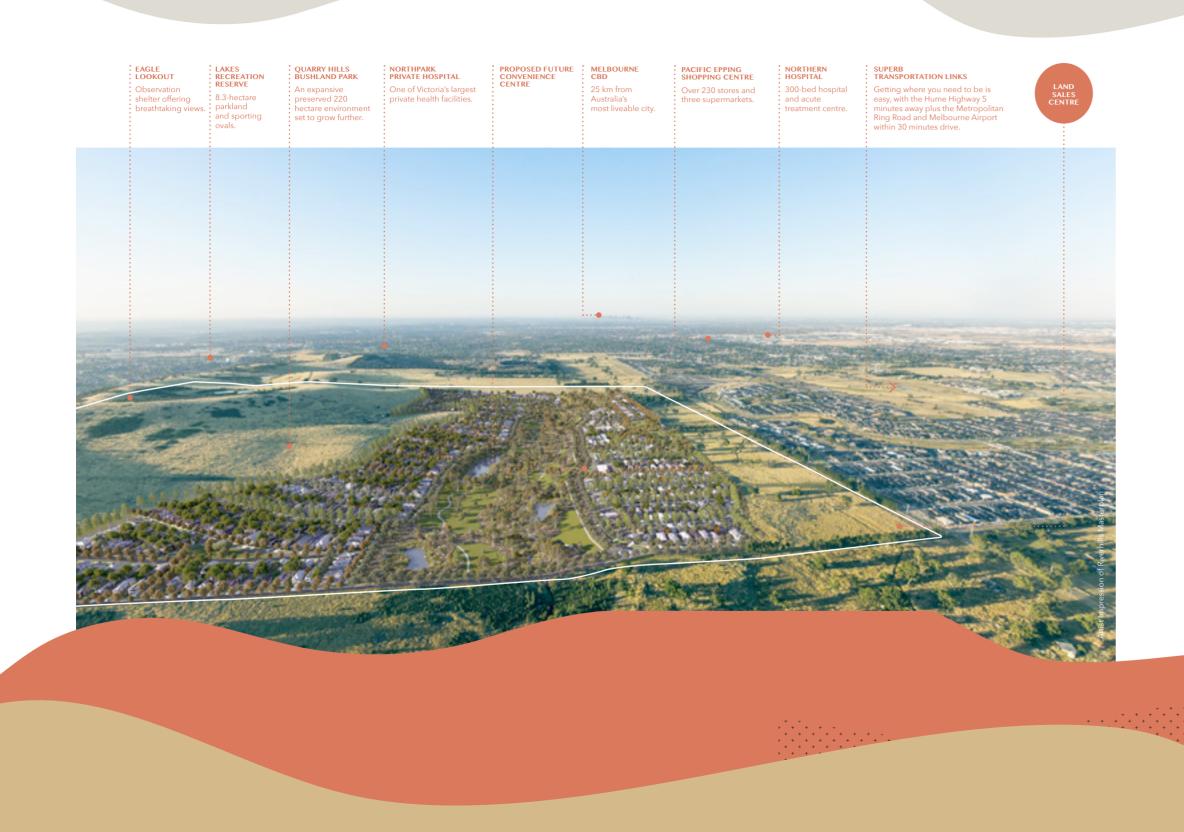

# Where serenity meets amenity

Every Enclave townhome is within walking distance of the sublime natural features that flow gently through the heart of the estate, so you will experience an uplifting connection to the natural environment. With a world of amenities nearby, you are also close to the lifestyle essentials we all need for ultimate contentment.

# The heart of convenience

Quality cafes, shopping and health facilities add to the expansive sense of being that awaits you in the tranquil hills of Wollert. And with schools, parklands and transportation close by, life is naturally simple at Riverhills.