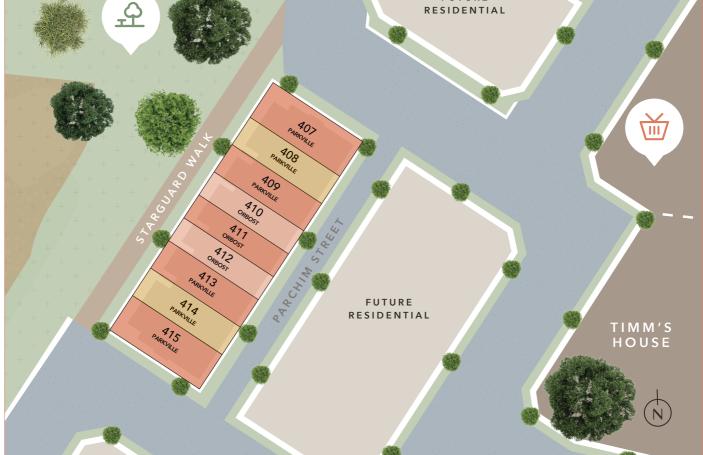

## Parkville

Modern Mid

AVAILABLE ON LOT 408 AND 414

3 2.5 2 2 2 PREMIERE RELEASE FUTURE RESIDENTIAL

Visit the Sales Centre 150 Bindts Rd, Wollert, VIC 3750 Call 0437 197 404 to book an appointme

myriverhills.com.au