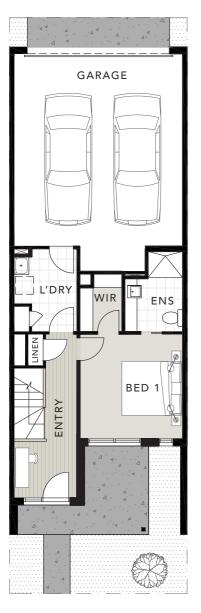

## Parkville

Modern Mid : Available on lot 408 and 414

FLOOR AREA: 20.42 SQ

Lot 414 is a mirrored plan

First Floor