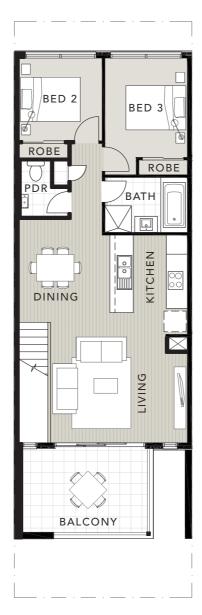

## Parkville

Modern Mid : Available on lot 408 and 414

FLOOR AREA: 20.42 SQ

Lot 414 is a mirrored plan

First Floor