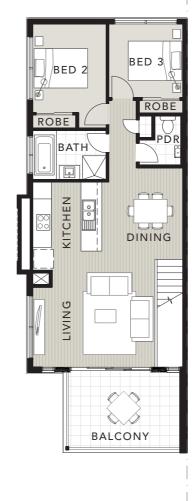

TOUNLIVING m

**Ground Floor** 

**First Floor** 

## Lot 415 is a mirrored plan

Parkville

Ascent Cnr :

Available on lot 407 and 415

FLOOR AREA: 20.83 SQ

3 🛱 2.5 🚔 2 🏳