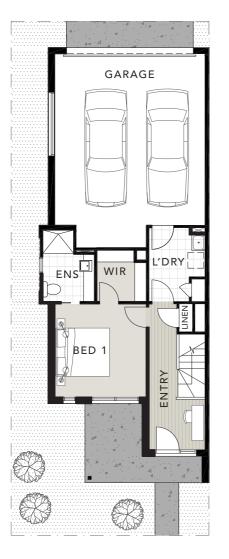

TOUNLIVING m

**Ground Floor** 

**First Floor** 

## Lot 415 is a mirrored plan

Parkville

Ascent Cnr :

Available on lot 407 and 415

FLOOR AREA: 20.83 SQ

3 🛱 2.5 🚔 2 🏳