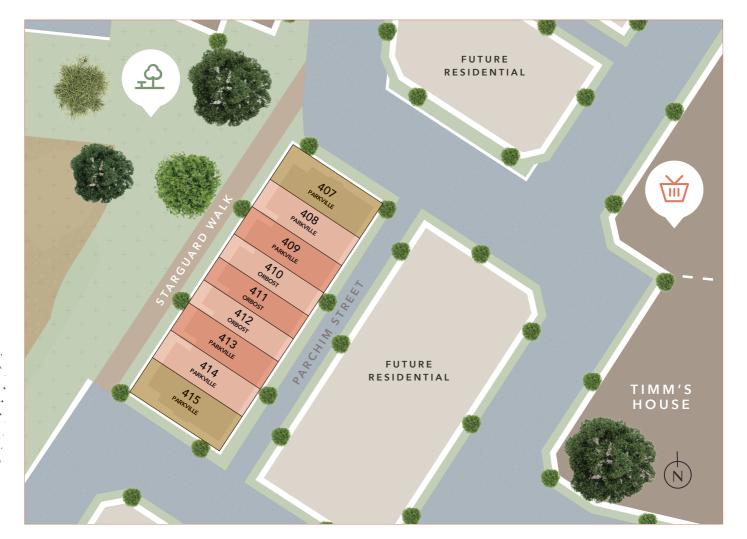

## Parkville

Ascent Cnr

AVAILABLE ON LOT 407 AND 415

3 📛 2.5 렂 2 💬

PREMIERE RELEASE FUTURE RESIDENTIAL

Visit the Sales Centre

150 Bindts Rd, Wollert, VIC 3750 Call 0437 197 404 to book an appointment

myriverhills.com.au