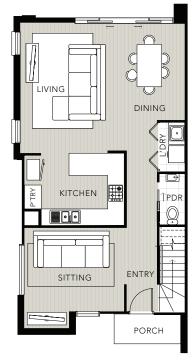

**Ground Floor** 

**First Floor** 

## Oakland–Cnr 3Bed Lot 449

4 Bed upgrade available

EXCLUSIVELY

BUILT BY

SC

LIVING