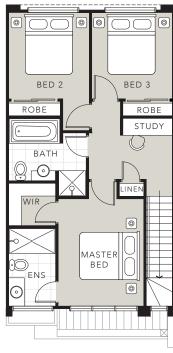

#### **First Floor**

### Oakland-E 3Bed

EXCLUSIVELY

BUILT BY

SC

LIVING

Lot 443 4 Bed upgrade available

### FLOOR AREA: 18.32 SQ