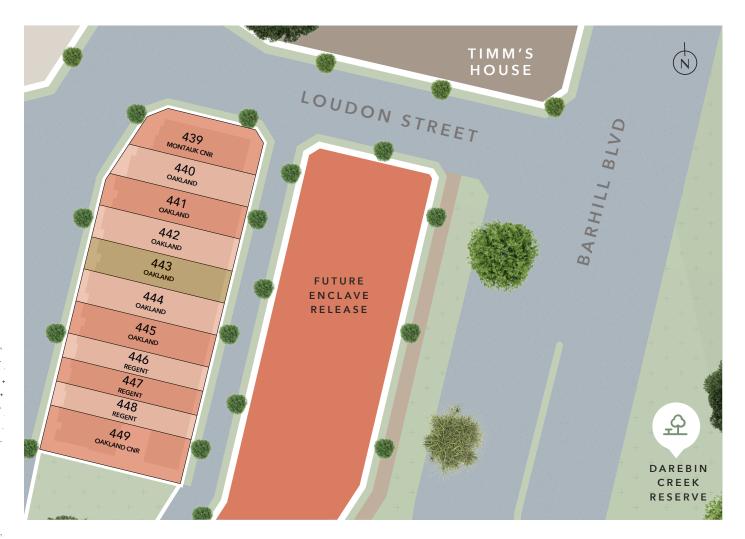

### Oakland-E 3Bed

EXCLUSIVELY

BUILT BY

SC

LIVING

Lot 443 4 Bed upgrade available

## **Oakland-E 3Bed**

LOT 443 3 📛 2.5 렀 2 💬

MONARCH RELEASE **FUTURE RESIDENTIAL** 

myriverhills.com.au

ATT. DAXUA