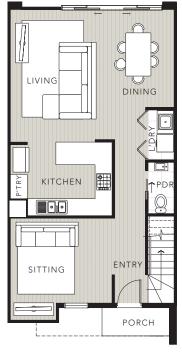

#### **First Floor**

### Oakland-E 3Bed

EXCLUSIVELY

BUILT BY

SC

LIVING

Lot 443 4 Bed upgrade available

### FLOOR AREA: 18.32 SQ