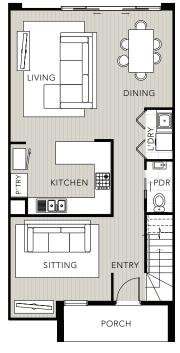

**Ground Floor** 

First Floor

## Oakland-F 3Bed

EXCLUSIVELY

BUILT BY

SOF

LIVING

Lot 442 4 Bed upgrade available

## FLOOR AREA: 18.64 SQ