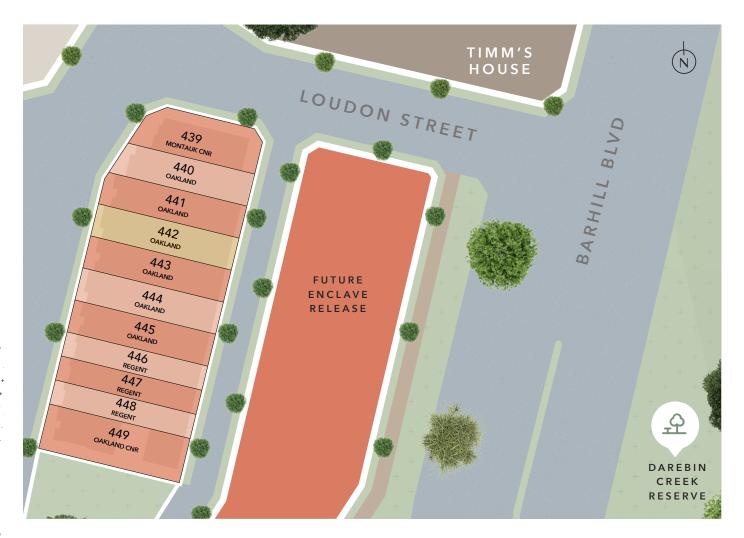

## **Oakland-F 3Bed**

LOT 442 3 📛 2.5 렀 2 💬

MONARCH RELEASE **FUTURE RESIDENTIAL** 

myriverhills.com.au

DANUA DANUA