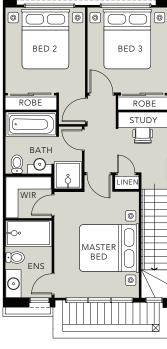

**Ground Floor** 

First Floor

## Oakland-F 3Bed

EXCLUSIVELY

BUILT BY

SOF

LIVING

Lot 442 4 Bed upgrade available

## FLOOR AREA: 18.64 SQ