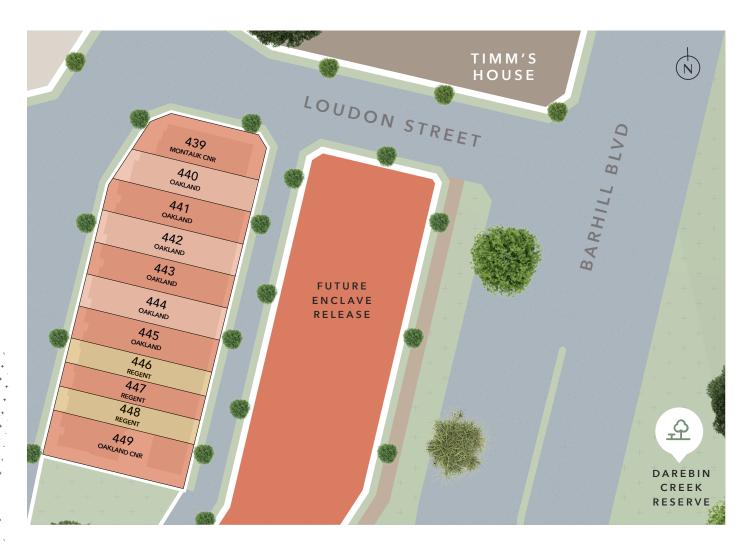

## **Regent-F 2Bed**

LOT 446, 448 □ 2.5 렀 1 🟳 2

MONARCH RELEASE **FUTURE RESIDENTIAL** 

myriverhills.com.au

DAHUA GROUP RPM"

DANUA DANUA