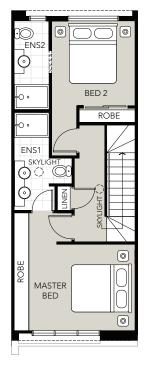

**Ground Floor** 

**First Floor** 

**Regent-F 2Bed** Lot 446, 448

FLOOR AREA: 14.06 SQ 2 2 2.5 2 1 6

## **Regent-F 2Bed**

LOT 446, 448 □ 2.5 렀 1 🟳 2

MONARCH RELEASE **FUTURE RESIDENTIAL** 

myriverhills.com.au

DAHUA GROUP RPM"

DANUA DANUA