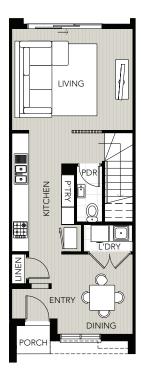

**Ground Floor** 

**First Floor** 

**Regent-F 2Bed** Lot 446, 448

FLOOR AREA: 14.06 SQ 2 2 2.5 2 1 6

## **Regent-F 2Bed**

LOT 446, 448 □ 2.5 렀 1 🟳 2

MONARCH RELEASE **FUTURE RESIDENTIAL** 

myriverhills.com.au

DAHUA GROUP RPM"

DANUA DANUA